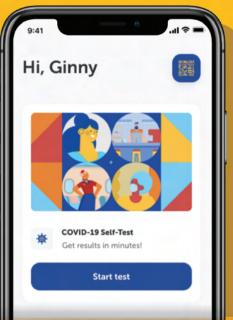

### The App

The On/Go mobile app is great for individuals and enterprise users alike - offering each important tools, all while helping ensure the most accurate, fastest, and best experience possible.

- Step-by-step test instructions
- Test results
- · QR codes for health results sharing

### The On/Go App

Step-by-step guidance on how to take the test and share your results.