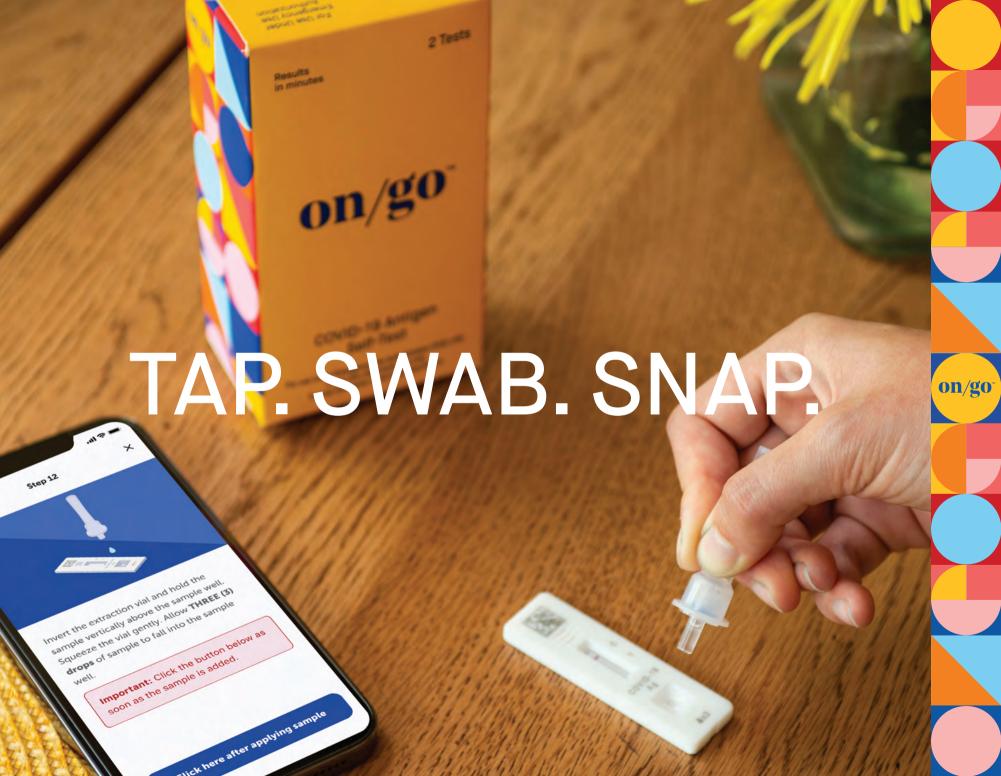

#### The Test

On/Go isn't simply an FDA authorized rapid antigen test, it's an easy to use, complete diagnostic and management system that operates directy with your phone. Here are the reasons both individuals and institutions will want to choose On/Go instead of the rest.

- FDA/EUA authorized for over-the-counter use
- 95% accurate
- Test results at 10 minutes
- Detects ALL known COVID-19 variants of concern, including Delta
- Suitable for individuals with or without symptoms
- Lower nasal swab specimen collection increases patient comfort
- Proudly developed and manufactured in the US
- Companion app available in both Apple App Store and Google Play