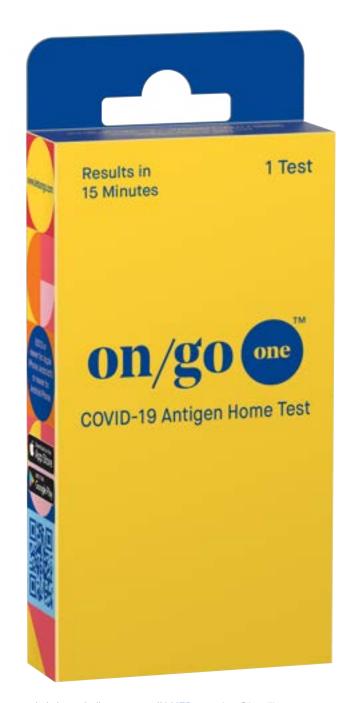

### Introducing On/Go One, the next frontier of testing!

On/Go One COVID-19 Antigen Home test is your portable, convenient ticket to freedom

- 98% accuracy\*
- Test results in 15 minutes
- Detects all major known COVID-19 variants of concern
- Suitable for individuals with or without symptoms
- FDA EUA authorized for over-the-counter use
- Top-rated companion mobile app available in both Apple App Store and Google Play

On/Go One offers clear advantages over existing rapid tests, including just one test needed to detect COVID status, a convenient form factor, a 12-month shelf life and market-leading technology. With its increased accuracy, users can take just one test and have the confidence to go about their day. The sleek testing kit is smaller than a smartphone, making it easy to stash in a purse, gym bag or glove compartment so testing is easy no matter where you are.