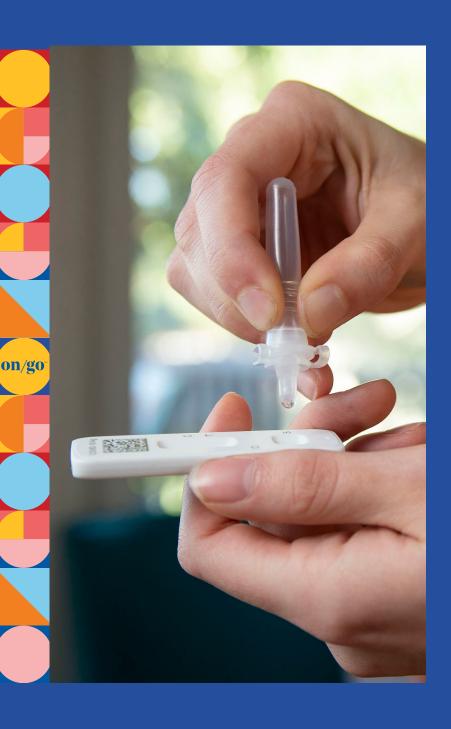

#### The Test

On/Go isn't simply an FDA authorized rapid antigen test, it's an easy to use, complete diagnostic and management system that operates directy with your phone. Here are the reasons both individuals and institutions will want to choose On/Go instead of the rest.

- FDA/EUA authorized for over-the-counter use
- 95% accurate
- Test results at 10 minutes
- Detects ALL known COVID-19 variants of concern, including Delta
- Suitable for individuals with or without symptoms
- Lower nasal swab specimen collection increases patient comfort
- Proudly developed and manufactured in the US
- Companion app available in both Apple App Store and Google Play

### ☐☐ The On/Go One Test

Convenient, portable test with 98%\* accurate results in 15 minutes.